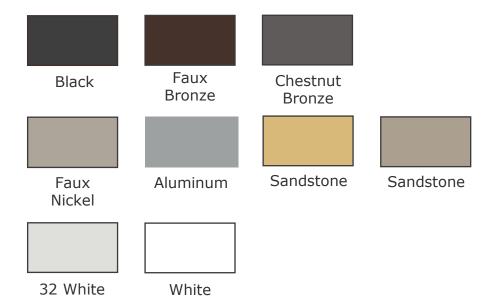

e. A wide range of concealed pawl and keeper designs accommodate most window styles. Pole-operated locks have a hole in the handle so users can operate locks in elevated areas. Rotating the handle 90 degrees locks or unlocks the sash. Concealed pawl locks are designed to increase both security and weather seal tightness. 27 Series locks withstand up to 150 lbs. of forced entry resistance per locking point.





#### **PRODUCT HIGHLIGHTS**

- High-strength zinc diecast construction
- Trimline and Pole handle styles available with inline and offset bases to fit any profile
- 150 lb load rating per lock point (dependent on keeper used)
- Various pawl lengths give maximum reach to help pull in and seal the vent
- Wide range of available keepers



# 27 Series

Locks

### **AVAILABLE COLORS**