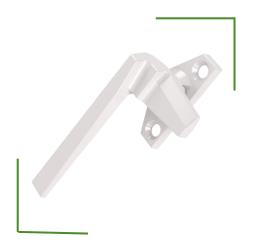

#### Locks

27 Series locks feature a concealed pawl design that locks in-swinging windows from the inside. A wide range of concealed pawl and keeper designs accommodate most window styles. Pole-operated locks have a hole in the handle so users can operate locks in elevated areas. Rotating the handle 90 degrees locks or unlocks the sash. Concealed pawl locks are designed to increase both security and weather seal tightness. 27 Series locks withstand up to 150 lbs. of forced entry resistance per locking point.

#### **PRODUCT HIGHLIGHTS**

- High-strength zinc diecast construction
- Trimline and Pole handle styles available with inline and offset bases to fit any profile
- 150 lb load rating per lock point (dependent on keeper used)
- Various pawl lengths give maximum reach to help pull in and seal the vent
- Wide range of available keepers